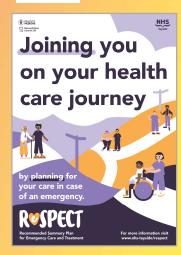

| Man parameted                                                                                                                            | Proposal                                                                                                                                                                                                                         | Milesia                                                                                                  |



**RESOURCE MAP** 

### EMPATHY MAP











How? How else?



# Final Prototypes for Testing in NHS Tayside

#### **POSTERS**







#### LEAFLET



### TAKE HOME MESSAGE



"This innovative, design led project, has given us a simple and attractive product that can be used across many different health and care settings"

Dr Shobhan Thakore, Associate Medical Director for Quality Management