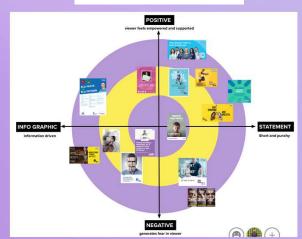

g.uk/respect</u> (2021)
- Design Council Double Diamond, <u>www.designcouncil.org/uk/</u> (2021)













# How do we make difficult conversations around a person's future care and treatment a positive experience?

## PREVIOUS WORK

# Resuscitation Council UK

Reviewing and continuing the ideas and themes created by Resuscitation Council UK for research and aligning with the national ReSPECT3 campaign.

# INFORMATION



Gaining vital information from health and social care professionals and people who access services to quide content.

## STRATEGY



Use of the Design Council's Double Diamond to drive a human-centered approach and catalyze innovation.











# Innovative design methods engaged users in developing content

#### **ROSE, THORN & BUD**



#### **VISUAL RESEARCH MAP**



#### PURPOSE PRIMER



#### **WHYS & HOWS**



#### **JOURNEY MAP**

|          | 1                                                                                  | 2