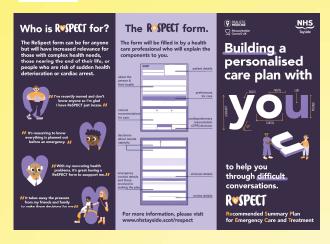

| Man parameted                                                                                                                            | Proposal                                                                                                                                                                                                                         | Milesia                                                                                                  |



**RESOURCE MAP** 

### EMPATHY MAP











How? How else?



# Final Prototypes for Testing in NHS Tayside

#### **POSTERS**







#### LEAFLET



### TAKE HOME MESSAGE



"This innovative, design led project, has given us a simple and attractive product that can be used across many different health and care settings"

Dr Shobhan Thakore, Associate Medical Director for Quality Management