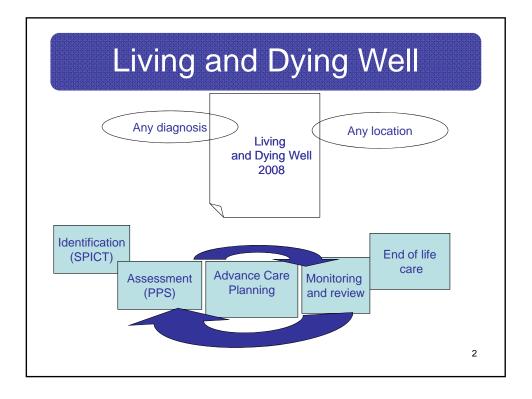

|      |                   | Ine                                                           | PPS                              |                   |                                 |
|------|-------------------|---------------------------------------------------------------|----------------------------------|-------------------|---------------------------------|
|      |                   |                                                               |                                  |                   |                                 |
|      |                   |                                                               |                                  |                   |                                 |
| 100% | Full              | Normal activity & work<br>No evidence of disease              | Full                             | Normal            | Fall                            |
|      | Full              | Normal activity & work<br>Some evidence of<br>disease         | Full                             | Normal            | Full                            |
| 80%  | Full              | Normal activity with<br>effort<br>Some evidence of<br>disease | Full                             | Normal or reduced | Full                            |
| 70%  | Reduced           | Unable Normal job/work<br>Significant disease                 | Full                             | Normal or reduced | Full                            |
| 60%  | Reduced           | Unable hobby/house<br>work<br>Significant disease             | Occasional assistance necessary  | Normal or reduced | Full or confusion               |
| 50%  | Mainly sit/lie    | Unable to do any work<br>Extensive disease                    | Considerable assistance required | Normal or reduced | Full or confusion               |
| 40%  | Mainly in bed     | Unable to do most<br>activity<br>Extensive disease            | Mainly assistance                | Normal or reduced | Full or drowsy<br>+/- confusion |
| 30%  | Totally bed bound | Unable to do any activity<br>Extensive disease                | Total care                       | Normal or reduced | Full or drowsy<br>+/- confusion |
| 20%  | Totally bed bound | Unable to do any activity<br>Extensive disease                | Total care                       | Minimal to sips   | Full or drowsy<br>+/- confusion |
| 10%  | Totally bed bound | Unable to do any activity<br>Extensive disease                | Total care                       | Mouth care only   | Drowsy or coma<br>+/- confusion |
| 0%   | Death             |                                                               |                                  |                   |                                 |