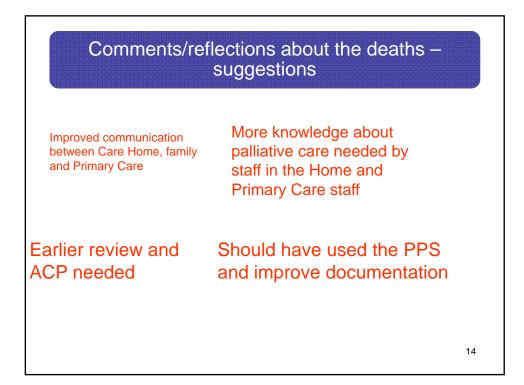

|                                                                             | ns about the deaths –<br>plems                              |  |  |
|-----------------------------------------------------------------------------|-------------------------------------------------------------|--|--|
|                                                                             | Patient died in hospital                                    |  |  |
| Very sudden decline and death – no indication (8)                           | Ambulance was sent and patient                              |  |  |
| Care was reactive – no<br>DNA CPR                                           | admitted to hospital instead of OOH visit                   |  |  |
| Problems with hospital discharge – Na<br>tube, inappropriate transportation | so-gastric                                                  |  |  |
|                                                                             | No review of medication when resident was unable to swallow |  |  |
| No medication for agitation                                                 |                                                             |  |  |
|                                                                             | 13                                                          |  |  |