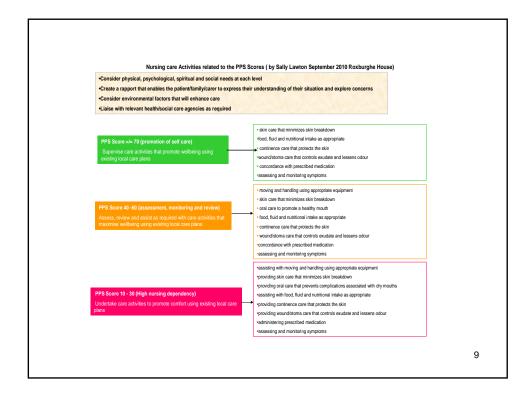

|      |                   | Ine                                                           | PPS                              |                   |                                 |
|------|-------------------|---------------------------------------------------------------|----------------------------------|-------------------|---------------------------------|
|      |                   |                                                               |                                  |                   |                                 |
|      |                   |                                                               |                                  |                   |                                 |
| 100% | Full              | Normal activity & work<br>No evidence of disease              | Full                             | Normal            | Fall                            |
|      | Full              | Normal activity & work<br>Some evidence of<br>disease         | Full                             | Normal            | Full                            |
| 80%  | Full              | Normal activity with<br>effort<br>Some evidence of<br>disease | Full                             | Normal or reduced | Full                            |
| 70%  | Reduced           | Unable Normal job/work<br>Significant disease                 | Full                             | Normal or reduced | Full                            |
| 60%  | Reduced           | Unable hobby/house<br>work<br>Significant disease             | Occasional assistance necessary  | Normal or reduced | Full or confusion               |
| 50%  | Mainly sit/lie    | Unable to do any work<br>Extensive disease                    | Considerable assistance required | Normal or reduced | Full or confusion               |
| 40%  | Mainly in bed     | Unable to do most<br>activity<br>Extensive disease            | Mainly assistance                | Normal or reduced | Full or drowsy<br>+/- confusion |
| 30%  | Totally bed bound | Unable to do any activity<br>Extensive disease                | Total care                       | Normal or reduced | Full or drowsy<br>+/- confusion |
| 20%  | Totally bed bound | Unable to do any activity<br>Extensive disease                | Total care                       | Minimal to sips   | Full or drowsy<br>+/- confusion |
| 10%  | Totally bed bound | Unable to do any activity<br>Extensive disease                | Total care                       | Mouth care only   | Drowsy or coma<br>+/- confusion |
| 0%   | Death             |                                                               |                                  |                   |                                 |