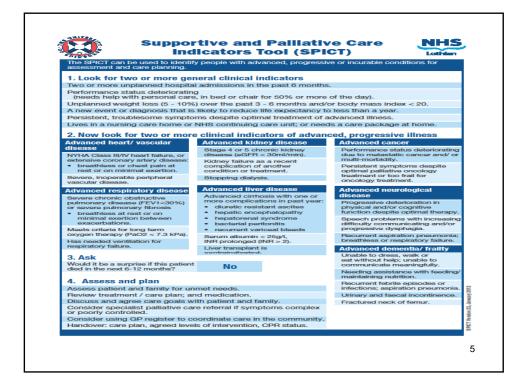

|      |                   | Ine                                                           | PPS                              |                   |                                 |
|------|-------------------|---------------------------------------------------------------|----------------------------------|-------------------|---------------------------------|
|      |                   |                                                               |                                  |                   |                                 |
|      |                   |                                                               |                                  |                   |                                 |
| 100% | Full              | Normal activity & work<br>No evidence of disease              | Full                             | Normal            | Fall                            |
|      | Full              | Normal activity & work<br>Some evidence of<br>disease         | Full                             | Normal            | Full                            |
| 80%  | Full              | Normal activity with<br>effort<br>Some evidence of<br>disease | Full                             | Normal or reduced | Full                            |
| 70%  | Reduced           | Unable Normal job/work<br>Significant disease                 | Full                             | Normal or reduced | Full                            |
| 60%  | Reduced           | Unable hobby/house<br>work<br>Significant disease             | Occasional assistance necessary  | Normal or reduced | Full or confusion               |
| 50%  | Mainly sit/lie    | Unable to do any work<br>Extensive disease                    | Considerable assistance required | Normal or reduced | Full or confusion               |
| 40%  | Mainly in bed     | Unable to do most<br>activity<br>Extensive disease            | Mainly assistance                | Normal or reduced | Full or drowsy<br>+/- confusion |
| 30%  | Totally bed bound | Unable to do any activity<br>Extensive disease                | Total care                       | Normal or reduced | Full or drowsy<br>+/- confusion |
| 20%  | Totally bed bound | Unable to do any activity<br>Extensive disease                | Total care                       | Minimal to sips   | Full or drowsy<br>+/- confusion |
| 10%  | Totally bed bound | Unable to do any activity<br>Extensive disease                | Total care                       | Mouth care only   | Drowsy or coma<br>+/- confusion |
| 0%   | Death             |                                                               |                                  |                   |                                 |