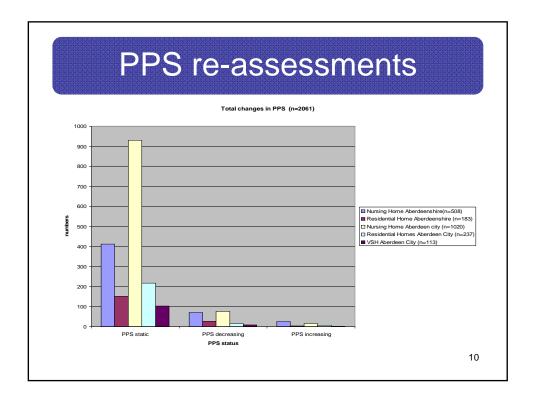

| Normal or reduced | Full or drowsy<br>+/- confusion |
| 30%  | Totally bed bound | Unable to do any activity<br>Extensive disease                | Total care                       | Normal or reduced | Full or drowsy<br>+/- confusion |
| 20%  | Totally bed bound | Unable to do any activity<br>Extensive disease                | Total care                       | Minimal to sips   | Full or drowsy<br>+/- confusion |
| 10%  | Totally bed bound | Unable to do any activity<br>Extensive disease                | Total care                       | Mouth care only   | Drowsy or coma<br>+/- confusion |
| 0%   | Death             |                                                               |                                  |                   |                                 |











|                                                                             | ns about the deaths –<br>plems                              |  |  |
|-----------------------------------------------------------------------------|-------------------------------------------------------------|--|--|
|                                                                             | Patient died in hospital                                    |  |  |
| Very sudden decline and death – no indication (8)                           | Ambulance was sent and patient                              |  |  |
| Care was reactive – no<br>DNA CPR                                           | admitted to hospital instead of OOH visit                   |  |  |
| Problems with hospital discharge – Na<br>tube, inapp