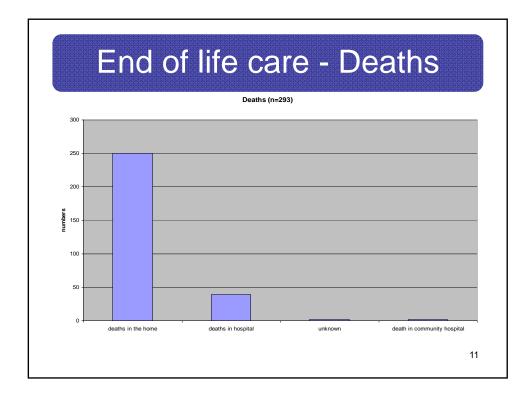

| Normal or reduced | Full or drowsy<br>+/- confusion |
| 30%  | Totally bed bound | Unable to do any activity<br>Extensive disease                | Total care                       | Normal or reduced | Full or drowsy<br>+/- confusion |
| 20%  | Totally bed bound | Unable to do any activity<br>Extensive disease                | Total care                       | Minimal to sips   | Full or drowsy<br>+/- confusion |
| 10%  | Totally bed bound | Unable to do any activity<br>Extensive disease                | Total care                       | Mouth care only   | Drowsy or coma<br>+/- confusion |
| 0%   | Death             |                                                               |                                  |                   |                                 |











|                                                                             | ns about the deaths –<br>plems                              |  |  |
|-----------------------------------------------------------------------------|-------------------------------------------------------------|--|--|
|                                                                             | Patient died in hospital                                    |  |  |
| Very sudden decline and death – no indication (8)                           | Ambulance was sent and patient                              |  |  |
| Care was reactive – no<br>DNA CPR                                           | admitted to hospital instead of OOH visit                   |  |  |
| Problems with hospital discharge – Na<br>tube, inappro