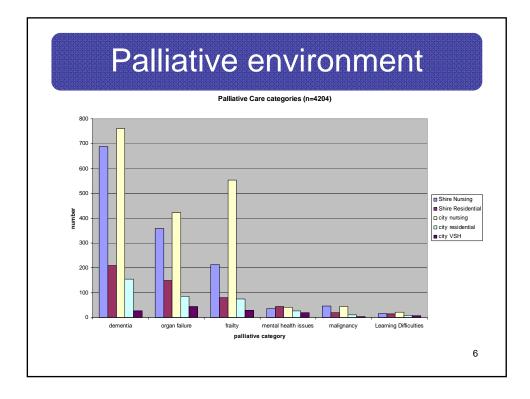

|      |                   | Ine                                                           | PPS                              |                   |                                 |
|------|-------------------|---------------------------------------------------------------|----------------------------------|-------------------|---------------------------------|
|      |                   |                                                               |                                  |                   |                                 |
|      |                   |                                                               |                                  |                   |                                 |
| 100% | Full              | Normal activity & work<br>No evidence of