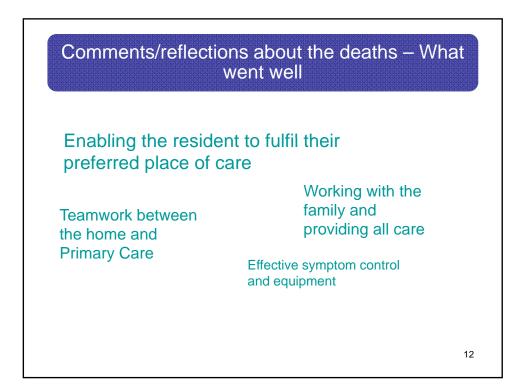

| Normal or reduced | Full or drowsy<br>+/- confusion |
| 30%  | Totally bed bound | Unable to do any activity<br>Extensive disease                | Total care                       | Normal or reduced | Full or drowsy<br>+/- confusion |
| 20%  | Totally bed bound | Unable to do any activity<br>Extensive disease                | Total care                       | Minimal to sips   | Full or drowsy<br>+/- confusion |
| 10%  | Totally bed bound | Unable to do any activity<br>Extensive disease                | Total care                       | Mouth care only   | Drowsy or coma<br>+/- confusion |
| 0%   | Death             |                                                               |                                  |                   |                                 |











|                                                                             | ns about the deaths –<br>plems                              |  |  |
|-----------------------------------------------------------------------------|-------------------------------------------------------------|--|--|
|                                                                             | Patient died in hospital                                    |  |  |
| Very sudden decline and death – no indication (8)                           | Ambulance was sent and patient                              |  |  |
| Care was reactive – no<br>DNA CPR                                           | admitted to hospital instead of OOH visit                   |  |  |
| Problems with hospital discharge – Na<br>tube, inappropr