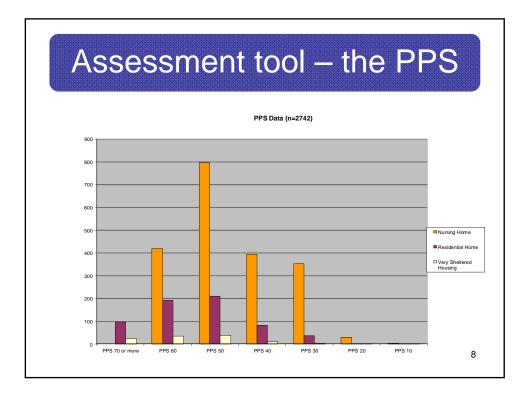

|      |                   | Ine                                                           | PPS                              |                   |                                 |
|------|-------------------|---------------------------------------------------------------|----------------------------------|-------------------|---------------------------------|
|      |                   |                                                               |                                  |                   |                                 |
|      |                   |                                                               |                                  |                   |                                 |
| 100% | Full              | Normal activity & work<br>No evidence of disease              | Full                             | Normal            | Fall                            |
|      | Full              | Normal activity & work<br>Some evidence of<br>disease         | Full                             | Normal            | Full                            |
| 80%  | Full              | Normal activity with<br>effort<br>Some evidence of<br>disease | Full                             | Normal or reduced | Full                            |
| 70%  | Reduced           | Unable Normal job/work<br>Significant disease                 | Full                             | Normal or reduced | Full                            |
| 60%  | Reduced           | Unable hobby/house<br>work<br>Significant disease             | Occasional assistance necessary  | Normal or reduced | Full or confusion               |
| 50%  | Mainly sit/lie    | Unable to do any work<br>Extensive disease                    | Considerable assistance required | Normal or reduced | Full or confusion               |
| 40%  | Mainly in bed     | Unable to do most<br>activity<br>Extensive disease            | Mainly assistance                | Normal or reduced | Full or drowsy<br>+/- confusion |
| 30%  | Totally bed bound | Unable to do any activity<br>Extensive disease                | Total care                       | Normal or reduced | Full or drowsy<br>+/- confusion |
| 20%  | Totally bed bound | Unable to do any activity<br>Extensive disease                | Total care                       | Minimal to sips   | Full or drowsy<br>+/- confusion |
| 10%  | Totally bed bound | Unable to do any activity<br>Extensive disease                | Total care                       | Mouth care only   | Drowsy or coma<br>+/- confusion |
| 0%   | Death             |                                                               |                                  |                   |                                 |