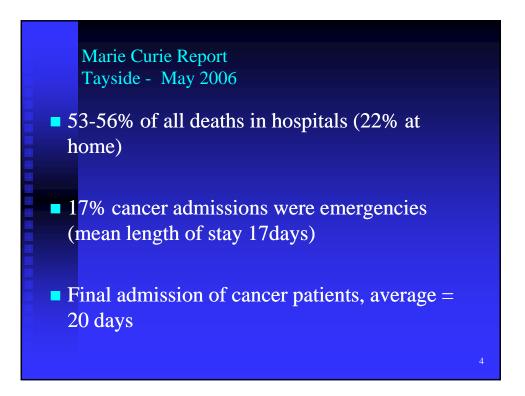

Marie Curie Report Tayside - May 2006

- Lengthy hosp discharge
- No robust patient transport
- Fragmented secondary/primary care communication
- Need for rapid home care arrangements
- Better response to OOH crises
- Don't know who needs Pal Care
- Patient/carer need better access to info/services
- More training of generalist staff