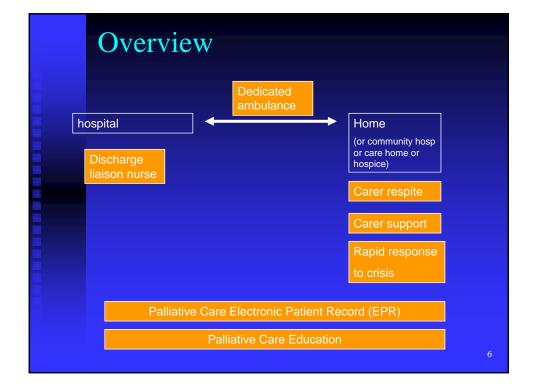

3

- Discharge from hospital
- Palliative care ambulance
- Rapid response in community
- Carer support
- Respite for carers
- Communication and education
- Palliative care electronic patient record
- (Telemedicine to patients homes)