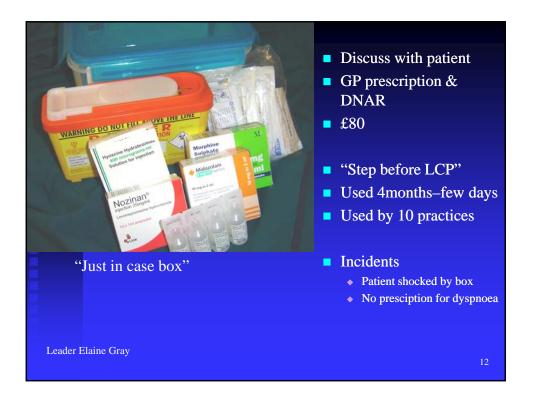

(Telemedicine to patients homes)



MC discharge liaison nurse – 07/08

Rapid Improvement Event - Sept 08

- Complex discharge at end of life
- 1 ward
- 18 key people, (others on call) for 5 days,
- Final report in 90 days

Leaders- Elaine Gray & Carrie Marr

## Discharge from Hospital: 2

## **Rapid Improvement Event - Goals**

- Identify patients by PPS & PPI
- Rapid implementation of discharge package
- Smooth transfer. eg O<sub>2</sub>, hosp. bed
- Communication & handovers
- Shared discharge planning
- Identify who did not get choice



- Very popular
- Accepts same day booking
- Dedicated vehicle
- Direct journeys
- Trained staff
- Decision on CPR explicit.
- **47 86% utilisation**
- 89% cancer pts.

Leader Ian Golding



95% of end of life journeys are with 15mins of agreed time







- Home visits
- Information
- Stress relief
- Group support
- Moving & handling
- Difficulty in awareness raising





Are you caring for someone with a life-limiting illness?







## Palliative Care Electronic Patient Record

- Prompt early discussion about choice?
- Inform decisions out of hours?
- Avoid hosp admission?

■ audit – Did we deliver choice?



- Preferred place of care
- DNAR status
- Advance directive?
- Do they have DNS OOH tel. no?
- DS1500 benefit
- Other information = carer, house, warnings etc.



- EPR not a management or audit tool.
- Up to date info.
- Enough information to "Deliver Choice"
  - Across 24hrs
  - Across care settings
  - Across professions

Leader- Kenny Scott

"Please not another IT system!!"









| 🖬 Adastra 3,14,00 - Adastra Software Ltd